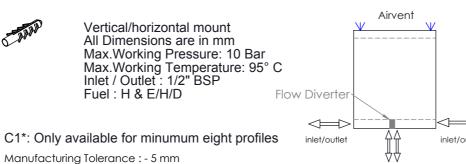

## **Front View Top View Installation Accessories:**

**x4** 

95-110

40-55

**Side View** 

**Back View** 

When mounting vertically, please observe that the collector fitted with a flow diverter is mounted at the bottom. This can be verified by visually checking or by referring to the installation diagram