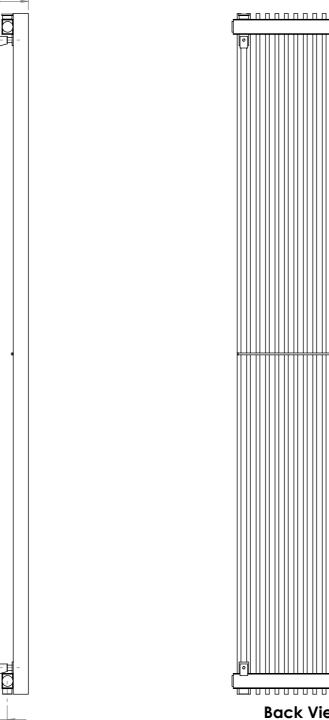

## **Front View Top View Installation Accessories:**

**x4** 

95-110

40-55

**Side View** 

**Back View** 

When mounting vertically, please observe that the collector fitted with a flow diverter is mounted at the bottom. This can be verified by visually checking or by referring to the installation diagram