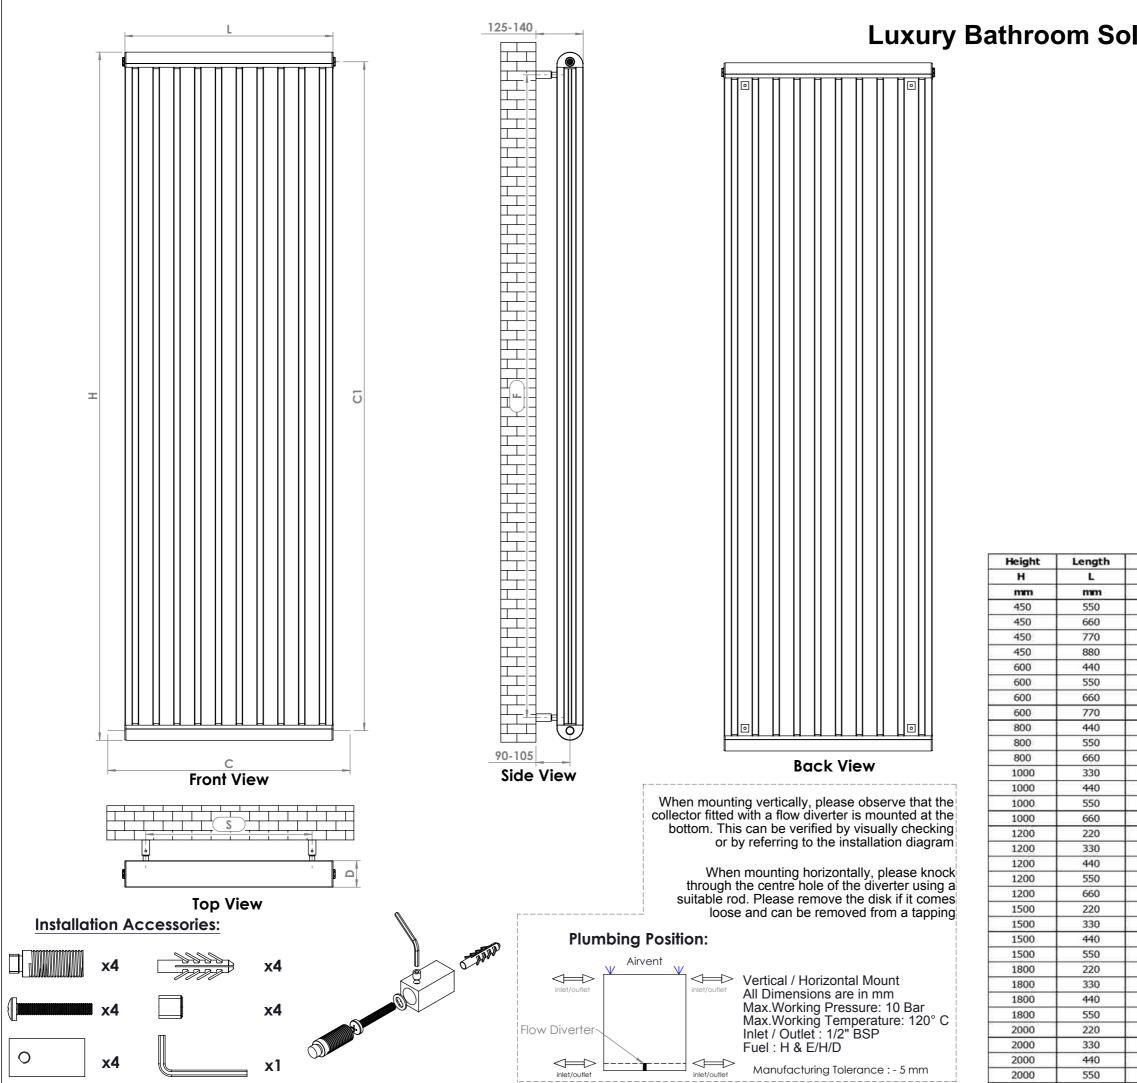

## Luxury Bathroom Solutions SUPRA - Triple

| Heat Output |       | Centres | Bracket | Pipe Centres | Depth   |
|-------------|-------|---------|---------|--------------|---------|
| Watts       | BTU   | S       | F       | C-C1<br>mm   | D<br>mm |
|             |       | mm      |         |              |         |
| 951         | 3247  | 440     | 350     | 640-420      | 70      |
| 1137        | 3885  | 550     | 350     | 750-420      | 70      |
| 1323        | 4520  | 660     | 350     | 860-420      | 70      |
| 1510        | 5159  | 770     | 350     | 970-420      | 70      |
| 1019        | 3481  | 330     | 500     | 530-570      | 70      |
| 1267        | 4329  | 440     | 500     | 640-570      | 70      |
| 1516        | 5177  | 550     | 500     | 750-570      | 70      |
| 1764        | 6025  | 660     | 500     | 860-570      | 70      |
| 1375        | 4697  | 330     | 700     | 530-770      | 70      |
| 1711        | 5843  | 440     | 700     | 640-770      | 70      |
| 2045        | 6986  | 550     | 700     | 750-770      | 70      |
| 1284        | 4387  | 220     | 900     | 420-970      | 70      |
| 1700        | 5806  | 330     | 900     | 530-970      | 70      |
| 2114        | 7220  | 440     | 900     | 640-970      | 70      |
| 2528        | 8633  | 550     | 900     | 750-970      | 70      |
| 1044        | 3566  | 110     | 1100    | 310-1170     | 70      |
| 1542        | 5268  | 220     | 1100    | 420-1170     | 70      |
| 2039        | 6964  | 330     | 1100    | 530-1170     | 70      |
| 2537        | 8664  | 440     | 1100    | 640-1170     | 70      |
| 3033        | 10360 | 550     | 1100    | 750-1170     | 70      |
| 1306        | 4460  | 110     | 1400    | 310-1470     | 70      |
| 1927        | 6581  | 220     | 1400    | 420-1470     | 70      |
| 2549        | 8706  | 330     | 1400    | 530-1470     | 70      |
| 3171        | 10831 | 440     | 1400    | 640-1470     | 70      |
| 1566        | 5350  | 110     | 1700    | 310-1770     | 70      |
| 2311        | 7895  | 220     | 1700    | 420-1770     | 70      |
| 3056        | 10439 | 330     | 1700    | 530-1770     | 70      |
| 3802        | 12986 | 440     | 1700    | 640-1770     | 70      |
| 1741        | 5946  | 110     | 1900    | 310-1970     | 70      |
| 2569        | 8773  | 220     | 1900    | 420-1970     | 70      |
| 3394        | 11591 | 330     | 1900    | 530-1970     | 70      |
| 4227        | 14436 | 440     | 1900    | 640-1970     | 70      |