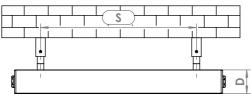

| Height<br>H<br>mm | Length<br>L<br>mm | Depth<br>D<br>mm | Pipe Centres<br>C-C1<br>mm | <b>Bracket Centres</b> |         | Heat Output |      |
|-------------------|-------------------|------------------|----------------------------|------------------------|---------|-------------|------|
|                   |                   |                  |                            | F<br>mm                | S<br>mm | вти         | Watt |
|                   |                   |                  |                            |                        |         |             |      |
| 450               | 660               | 50               | 750-420                    | 350                    | 550     | 2910        | 852  |
| 450               | 770               | 50               | 860-420                    | 350                    | 660     | 3385        | 991  |
| 450               | 880               | 50               | 970-420                    | 350                    | 770     | 3863        | 1131 |
| 600               | 440               | 50               | 530-570                    | 500                    | 330     | 2606        | 763  |
| 600               | 550               | 50               | 640-570                    | 500                    | 440     | 3241        | 949  |
| 600               | 660               | 50               | 750-570                    | 500                    | 550     | 3877        | 1135 |
| 600               | 770               | 50               | 860-570                    | 500                    | 660     | 4512        | 1321 |
| 800               | 440               | 50               | 530-770                    | 700                    | 330     | 3518        | 1030 |
| 800               | 550               | 50               | 640-770                    | 700                    | 440     | 4375        | 1281 |
| 800               | 660               | 50               | 750-770                    | 700                    | 550     | 5233        | 1532 |
| 1000              | 330               | 50               | 420-970                    | 900                    | 220     | 3286        | 962  |
| 1000              | 440               | 50               | 530-970                    | 900                    | 330     | 4348        | 1273 |
| 1000              | 550               | 50               | 640-970                    | 900                    | 440     | 5407        | 1583 |
| 1000              | 660               | 50               | 750-970                    | 900                    | 550     | 6466        | 1893 |
| 1200              | 220               | 50               | 310-1170                   | 1100                   | 110     | 2671        | 782  |
| 1200              | 330               | 50               | 420-1170                   | 1100                   | 220     | 3945        | 1155 |
| 1200              | 440               | 50               | 530-1170                   | 1100                   | 330     | 5216        | 1527 |
| 1200              | 550               | 50               | 640-1170                   | 1100                   | 440     | 6490        | 1900 |
| 1200              | 660               | 50               | 750-1170                   | 1100                   | 550     | 7760        | 2272 |
| 1500              | 220               | 50               | 310-1470                   | 1400                   | 110     | 3340        | 978  |
| 1500              | 330               | 50               | 420-1470                   | 1400                   | 220     | 4929        | 1443 |
| 1500              | 440               | 50               | 530-1470                   | 1400                   | 330     | 6520        | 1909 |
| 1500              | 550               | 50               | 640-1470                   | 1400                   | 440     | 8112        | 2375 |
| 1800              | 220               | 50               | 310-1770                   | 1700                   | 110     | 4006        | 1173 |
| 1800              | 330               | 50               | 420-1770                   | 1700                   | 220     | 5912        | 1731 |
| 1800              | 440               | 50               | 530-1770                   | 1700                   | 330     | 7818        | 2289 |
| 1800              | 550               | 50               | 640-1770                   | 1700                   | 440     | 9728        | 2848 |
| 2000              | 220               | 50               | 310-1970                   | 1900                   | 110     | 4454        | 1304 |
| 2000              | 330               | 50               | 420-1970                   | 1900                   | 220     | 6572        | 1924 |
| 2000              | 440               | 50               | 530-1970                   | 1900                   | 330     | 8682        | 2542 |
| 2000              | 550               | 50               | 640-1970                   | 1900                   | 440     | 10814       | 3166 |