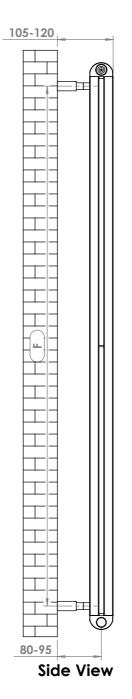

## **Plumbing Position:**

Vertical / Horizontal Mount All Dimensions are in mm Max.Working Pressure: 10 Bar Max.Working Temperature: 120° C Inlet / Outlet : 1/2" BSP Fuel: H & E/H/D

Manufacturing Tolerance: - 5 mm

| Height<br>H<br>mm | Length<br>L<br>mm | Depth<br>D<br>mm | Pipe Centres<br>C-C1<br>mm | <b>Bracket Centres</b> |         | Heat Output |      |
|-------------------|-------------------|------------------|----------------------------|------------------------|---------|-------------|------|
|                   |                   |                  |                            | F<br>mm                | S<br>mm | вти         | Watt |
|                   |                   |                  |                            |                        |         |             |      |
| 450               | 660               | 50               | 750-420                    | 350                    | 550     | 2910        | 852  |
| 450               | 770               | 50               | 860-420                    | 350                    | 660     | 3385        | 991  |
| 450               | 880               | 50               | 970-420                    | 350                    | 770     | 3863        | 1131 |
| 600               | 440               | 50               | 530-570                    | 500                    | 330     | 2606        | 763  |
| 600               | 550               | 50               | 640-570                    | 500                    | 440     | 3241        | 949  |
| 600               | 660               | 50               | 750-570                    | 500                    | 550     | 3877        | 1135 |
| 600               | 770               | 50               | 860-570                    | 500                    | 660     | 4512        | 1321 |
| 800               | 440               | 50               | 530-770                    | 700                    | 330     | 3518        | 1030 |
| 800               | 550               | 50               | 640-770                    | 700                    | 440     | 4375        | 1281 |
| 800               | 660               | 50               | 750-770                    | 700                    | 550     | 5233        | 1532 |
| 1000              | 330               | 50               | 420-970                    | 900                    | 220     | 3286        | 962  |
| 1000              | 440               | 50               | 530-970                    | 900                    | 330     | 4348        | 1273 |
| 1000              | 550               | 50               | 640-970                    | 900                    | 440     | 5407        | 1583 |
| 1000              | 660               | 50               | 750-970                    | 900                    | 550     | 6466        | 1893 |
| 1200              | 220               | 50               | 310-1170                   | 1100                   | 110     | 2671        | 782  |
| 1200              | 330               | 50               | 420-1170                   | 1100                   | 220     | 3945        | 1155 |
| 1200              | 440               | 50               | 530-1170                   | 1100                   | 330     | 5216        | 1527 |
| 1200              | 550               | 50               | 640-1170                   | 1100                   | 440     | 6490        | 1900 |
| 1200              | 660               | 50               | 750-1170                   | 1100                   | 550     | 7760        | 2272 |
| 1500              | 220               | 50               | 310-1470                   | 1400                   | 110     | 3340        | 978  |
| 1500              | 330               | 50               | 420-1470                   | 1400                   | 220     | 4929        | 1443 |
| 1500              | 440               | 50               | 530-1470                   | 1400                   | 330     | 6520        | 1909 |
| 1500              | 550               | 50               | 640-1470                   | 1400                   | 440     | 8112        | 2375 |
| 1800              | 220               | 50               | 310-1770                   | 1700                   | 110     | 4006        | 1173 |
| 1800              | 330               | 50               | 420-1770                   | 1700                   | 220     | 5912        | 1731 |
| 1800              | 440               | 50               | 530-1770                   | 1700                   | 330     | 7818        | 2289 |
| 1800              | 550               | 50               | 640-1770                   | 1700                   | 440     | 9728        | 2848 |
| 2000              | 220               | 50               | 310-1970                   | 1900                   | 110     | 4454        | 1304 |
| 2000              | 330               | 50               | 420-1970                   | 1900                   | 220     | 6572        | 1924 |
| 2000              | 440               | 50               | 530-1970                   | 1900                   | 330     | 8682        | 2542 |
| 2000              | 550               | 50               | 640-1970                   | 1900                   | 440     | 10814       | 3166 |