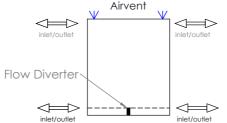

## **Installation Accessories: x4 x4**

When mounting vertically, please observe that the collector fitted with a flow diverter is mounted at the bottom. This can be verified by visually checking or by referring to the installation diagram

When mounting horizontally, please knock through the centre hole of the diverter using a suitable rod. Please remove the disk if it comes loose and can be removed from a tapping