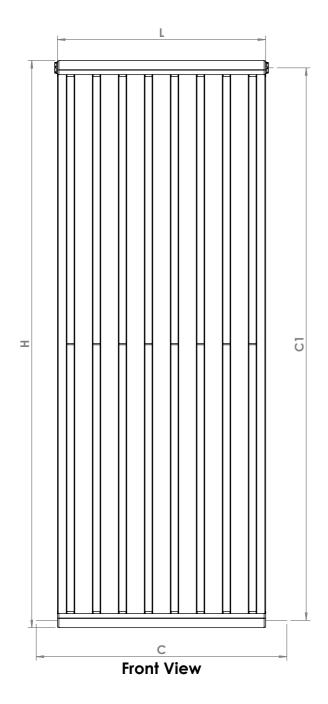

## **Plumbing Position:**

Vertical / Horizontal Mount All Dimensions are in mm Max.Working Pressure: 10 Bar Max.Working Temperature: 120° C Inlet / Outlet : 1/2" BSP Fuel: H & E/H/D

Manufacturing Tolerance: - 5 mm

| Height<br>H<br>mm | Length<br>L<br>mm | Depth<br>D<br>mm | Pipe Centres<br>C-C1<br>mm | <b>Bracket Centres</b> |         | Heat Output |      |
|-------------------|-------------------|------------------|----------------------------|------------------------|---------|-------------|------|
|                   |                   |                  |                            | F<br>mm                | S<br>mm | вти         | Watt |
|                   |                   |                  |                            |                        |         |             |      |
| 450               | 660               | 50               | 750-420                    | 350                    | 550     | 2910        | 852  |
| 450               | 770               | 50               | 860-420                    | 350                    | 660     | 3385        | 991  |
| 450               | 880               | 50               | 970-420                    | 350                    | 770     | 3863        | 1131 |
| 600               | 440               | 50               | 530-570                    | 500                    | 330     | 2606        | 763  |
| 600               | 550               | 50               | 640-570                    | 500                    | 440     | 3241        | 949  |
| 600               | 660               | 50               | 750-570                    | 500                    | 550     | 3877        | 1135 |
| 600               | 770               | 50               | 860-570                    | 500                    | 660     | 4512        | 1321 |
| 800               | 440               | 50               | 530-770                    | 700                    | 330     | 3518        | 1030 |
| 800               | 550               | 50               | 640-770                    | 700                    | 440     | 4375        | 1281 |
| 800               | 660               | 50               | 750-770                    | 700                    | 550     | 5233        | 1532 |
| 1000              | 330               | 50               | 420-970                    | 900                    | 220     | 3286        | 962  |
| 1000              | 440               | 50               | 530-970                    | 900                    | 330     | 4348        | 1273 |
| 1000              | 550               | 50               | 640-970                    | 900                    | 440     | 5407        | 1583 |
| 1000              | 660               | 50               | 750-970                    | 900                    | 550     | 6466        | 1893 |
| 1200              | 220               | 50               | 310-1170                   | 1100                   | 110     | 2671        | 782  |
| 1200              | 330               | 50               | 420-1170                   | 1100                   | 220     | 3945        | 1155 |
| 1200              | 440               | 50               | 530-1170                   | 1100                   | 330     | 5216        | 1527 |
| 1200              | 550               | 50               | 640-1170                   | 1100                   | 440     | 6490        | 1900 |
| 1200              | 660               | 50               | 750-1170                   | 1100                   | 550     | 7760        | 2272 |
| 1500              | 220               | 50               | 310-1470                   | 1400                   | 110     | 3340        | 978  |
| 1500              | 330               | 50               | 420-1470                   | 1400                   | 220     | 4929        | 1443 |
| 1500              | 440               | 50               | 530-1470                   | 1400                   | 330     | 6520        | 1909 |
| 1500              | 550               | 50               | 640-1470                   | 1400                   | 440     | 8112        | 2375 |
| 1800              | 220               | 50               | 310-1770                   | 1700                   | 110     | 4006        | 1173 |
| 1800              | 330               | 50               | 420-1770                   | 1700                   | 220     | 5912        | 1731 |
| 1800              | 440               | 50               | 530-1770                   | 1700                   | 330     | 7818        | 2289 |
| 1800              | 550               | 50               | 640-1770                   | 1700                   | 440     | 9728        | 2848 |
| 2000              | 220               | 50               | 310-1970                   | 1900                   | 110     | 4454        | 1304 |
| 2000              | 330               | 50               | 420-1970                   | 1900                   | 220     | 6572        | 1924 |
| 2000              | 440               | 50               | 530-1970                   | 1900                   | 330     | 8682        | 2542 |
| 2000              | 550               | 50               | 640-1970                   | 1900                   | 440     | 10814       | 3166 |