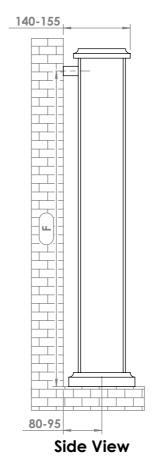

## **SUMELA**

**Bottom View** 

Vertical mount All Dimensions are in mm Max.Working Pressure: 10 Bar Max.Working Temperature: 120° C Inlet / Outlet: 1/2" BSP Fuel: H

Manufacturing Tolerance : - 5 mm

| Height<br>H<br>mm | Length<br>L<br>mm | Depth<br>D<br>mm | Pipe Centres<br>C<br>mm | Heat Output |       |
|-------------------|-------------------|------------------|-------------------------|-------------|-------|
|                   |                   |                  |                         | вти         | Watts |
|                   |                   |                  |                         |             |       |
| 700               | 1090              | 100              | 860                     | 6640        | 1944  |
| 700               | 1590              | 100              | 1360                    | 8115        | 2376  |
| 700               | 1800              | 100              | 1570                    | 8853        | 2592  |
| 700               | 2090              | 100              | 1860                    | 9960        | 2916  |