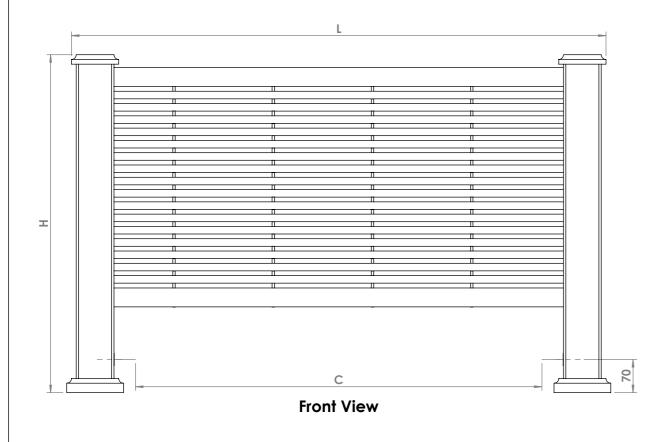

## **SUMELA**

**Bottom View** 

Vertical mount All Dimensions are in mm Max.Working Pressure: 10 Bar Max.Working Temperature: 120° C Inlet / Outlet: 1/2" BSP Fuel: H

Manufacturing Tolerance : - 5 mm

| Height<br>H<br>mm | Length<br>L<br>mm | Depth<br>D<br>mm | Pipe Centres<br>C<br>mm | Heat Output |       |
|-------------------|-------------------|------------------|-------------------------|-------------|-------|
|                   |                   |                  |                         | вти         | Watts |
|                   |                   |                  |                         |             |       |
| 700               | 1090              | 100              | 860                     | 6640        | 1944  |
| 700               | 1590              | 100              | 1360                    | 8115        | 2376  |
| 700               | 1800              | 100              | 1570                    | 8853        | 2592  |
| 700               | 2090              | 100              | 1860                    | 9960        | 2916  |