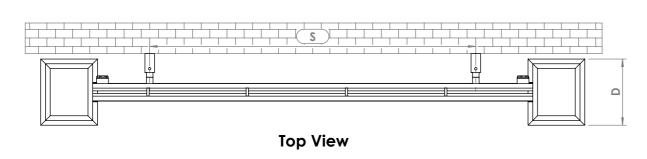

## **SUMELA**

**Bottom View** 

Vertical mount All Dimensions are in mm Max.Working Pressure: 10 Bar Max.Working Temperature: 120° C Inlet / Outlet: 1/2" BSP Fuel: H

Manufacturing Tolerance : - 5 mm

| Height<br>H<br>mm | Length<br>L<br>mm | Depth<br>D<br>mm | Pipe Centres<br>C<br>mm | Heat Output |       |
|-------------------|-------------------|------------------|-------------------------|-------------|-------|
|                   |                   |                  |                         | вти         | Watts |
|                   |                   |                  |                         |             |       |
| 700               | 1090              | 100              | 860                     | 6640        | 1944  |
| 700               | 1590              | 100              | 1360                    | 8115        | 2376  |
| 700               | 1800              | 100              | 1570                    | 8853        | 2592  |
| 700               | 2090              | 100              | 1860                    | 9960        | 2916  |