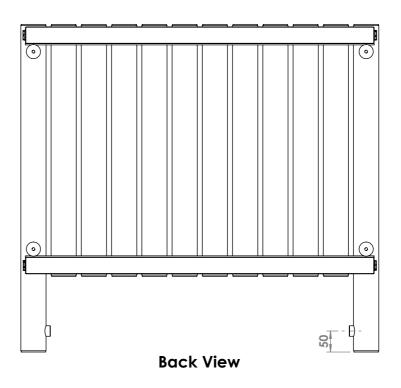

## Plumbing Position:

Vertical mount All Dimensions are in mm Max.Working Pressure: 10 Bar Max.Working Temperature: 120° C Inlet / Outlet : 1/2" BSP Fuel : E/H/D

Manufacturing Tolerance: - 5 mm

| Height<br>H<br>mm | Length<br>L<br>mm | Depth<br>D<br>mm | Pipe Centres<br>C<br>mm | <b>Bracket Centres</b> |         | Heat Output |       |
|-------------------|-------------------|------------------|-------------------------|------------------------|---------|-------------|-------|
|                   |                   |                  |                         | F<br>mm                | S<br>mm | вти         | Watts |
|                   |                   |                  |                         |                        |         |             |       |
| 780               | 620               | 90               | 390                     | 470                    | 560     | 3197        | 936   |
| 780               | 690               | 90               | 460                     | 470                    | 630     | 3552        | 1040  |
| 780               | 830               | 90               | 600                     | 470                    | 770     | 4263        | 1248  |
| 780               | 970               | 90               | 740                     | 470                    | 910     | 4973        | 1456  |
| 780               | 1110              | 90               | 880                     | 470                    | 1050    | 5684        | 1664  |
| 780               | 1390              | 90               | 1160                    | 470                    | 1330    | 7104        | 2080  |