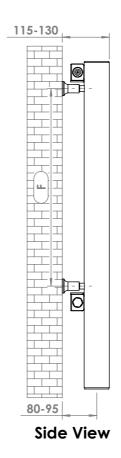

## Plumbing Position:

Vertical mount All Dimensions are in mm Max.Working Pressure: 10 Bar Max.Working Temperature: 120° C Inlet / Outlet : 1/2" BSP Fuel : E/H/D

Manufacturing Tolerance: - 5 mm

| Height<br>H<br>mm | Length<br>L<br>mm | Depth<br>D<br>mm | Pipe Centres<br>C<br>mm | <b>Bracket Centres</b> |         | Heat Output |       |
|-------------------|-------------------|------------------|-------------------------|------------------------|---------|-------------|-------|
|                   |                   |                  |                         | F<br>mm                | S<br>mm | вти         | Watts |
|                   |                   |                  |                         |                        |         |             |       |
| 780               | 620               | 90               | 390                     | 470                    | 560     | 3197        | 936   |
| 780               | 690               | 90               | 460                     | 470                    | 630     | 3552        | 1040  |
| 780               | 830               | 90               | 600                     | 470                    | 770     | 4263        | 1248  |
| 780               | 970               | 90               | 740                     | 470                    | 910     | 4973        | 1456  |
| 780               | 1110              | 90               | 880                     | 470                    | 1050    | 5684        | 1664  |
| 780               | 1390              | 90               | 1160                    | 470                    | 1330    | 7104        | 2080  |