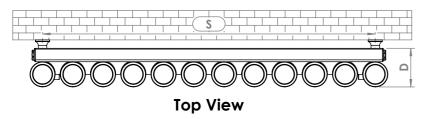

## Plumbing Position:

Vertical mount All Dimensions are in mm Max.Working Pressure: 10 Bar Max.Working Temperature: 120° C Inlet / Outlet : 1/2" BSP Fuel : E/H/D

Manufacturing Tolerance: - 5 mm

| Height<br>H<br>mm | Length<br>L<br>mm | Depth<br>D<br>mm | Pipe Centres<br>C<br>mm | <b>Bracket Centres</b> |         | Heat Output |       |
|-------------------|-------------------|------------------|-------------------------|------------------------|---------|-------------|-------|
|                   |                   |                  |                         | F<br>mm                | S<br>mm | вти         | Watts |
|                   |                   |                  |                         |                        |         |             |       |
| 780               | 620               | 90               | 390                     | 470                    | 560     | 3197        | 936   |
| 780               | 690               | 90               | 460                     | 470                    | 630     | 3552        | 1040  |
| 780               | 830               | 90               | 600                     | 470                    | 770     | 4263        | 1248  |
| 780               | 970               | 90               | 740                     | 470                    | 910     | 4973        | 1456  |
| 780               | 1110              | 90               | 880                     | 470                    | 1050    | 5684        | 1664  |
| 780               | 1390              | 90               | 1160                    | 470                    | 1330    | 7104        | 2080  |