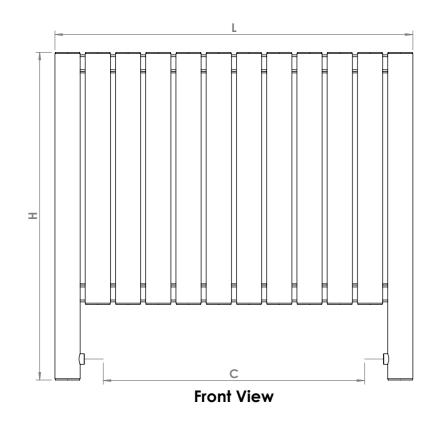

## Plumbing Position:

Vertical mount All Dimensions are in mm Max.Working Pressure: 10 Bar Max.Working Temperature: 120° C Inlet / Outlet : 1/2" BSP Fuel : E/H/D

Manufacturing Tolerance: - 5 mm

| Height<br>H<br>mm | Length<br>L<br>mm | Depth<br>D<br>mm | Pipe Centres<br>C<br>mm | <b>Bracket Centres</b> |         | Heat Output |       |
|-------------------|-------------------|------------------|-------------------------|------------------------|---------|-------------|-------|
|                   |                   |                  |                         | F<br>mm                | S<br>mm | вти         | Watts |
|                   |                   |                  |                         |                        |         |             |       |
| 780               | 620               | 90               | 390                     | 470                    | 560     | 3197        | 936   |
| 780               | 690               | 90               | 460                     | 470                    | 630     | 3552        | 1040  |
| 780               | 830               | 90               | 600                     | 470                    | 770     | 4263        | 1248  |
| 780               | 970               | 90               | 740                     | 470                    | 910     | 4973        | 1456  |
| 780               | 1110              | 90               | 880                     | 470                    | 1050    | 5684        | 1664  |
| 780               | 1390              | 90               | 1160                    | 470                    | 1330    | 7104        | 2080  |