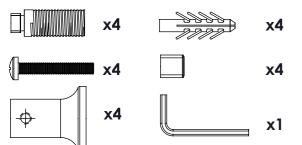

| Installation | Accessories: |
|--------------|--------------|
|              |              |

| 400  | 410  | 90 | 350  | 270  | 350  | 1353 | 396  |
|------|------|----|------|------|------|------|------|
| 400  | 480  | 90 | 420  | 270  | 420  | 1578 | 462  |
| 400  | 550  | 90 | 490  | 270  | 490  | 1803 | 528  |
| 400  | 620  | 90 | 560  | 270  | 560  | 2029 | 594  |
| 400  | 690  | 90 | 630  | 270  | 630  | 2254 | 660  |
| 400  | 830  | 90 | 770  | 270  | 770  | 2705 | 792  |
| 400  | 970  | 90 | 910  | 270  | 910  | 3156 | 924  |
| 400  | 1110 | 90 | 1050 | 270  | 1050 | 3607 | 1056 |
| 600  | 340  | 90 | 280  | 470  | 280  | 1691 | 495  |
| 600  | 410  | 90 | 350  | 470  | 350  | 2029 | 594  |
| 600  | 480  | 90 | 420  | 470  | 420  | 2367 | 693  |
| 600  | 550  | 90 | 490  | 470  | 490  | 2705 | 792  |
| 600  | 620  | 90 | 560  | 470  | 560  | 3043 | 891  |
| 600  | 690  | 90 | 630  | 470  | 630  | 3381 | 990  |
| 600  | 830  | 90 | 770  | 470  | 770  | 4058 | 1188 |
| 600  | 970  | 90 | 910  | 470  | 910  | 4734 | 1386 |
| 600  | 1110 | 90 | 1050 | 470  | 1050 | 5410 | 1584 |
| 1500 | 270  | 90 | 210  | 1370 | 210  | 3429 | 1004 |
| 1500 | 340  | 90 | 280  | 1370 | 280  | 4287 | 1255 |
| 1500 | 410  | 90 | 350  | 1370 | 350  | 5144 | 1506 |
| 1500 | 550  | 90 | 490  | 1370 | 490  | 6859 | 2008 |
| 1800 | 270  | 90 | 210  | 1670 | 210  | 4085 | 1196 |
| 1800 | 340  | 90 | 280  | 1670 | 280  | 5106 | 1495 |
| 2000 | 270  | 90 | 210  | 1870 | 210  | 4550 | 1332 |
| 2000 | 340  | 90 | 280  | 1870 | 280  | 5687 | 1665 |
| 2000 | 410  | 90 | 350  | 1870 | 350  | 6824 | 1998 |
| 2000 | 480  | 90 | 420  | 1870 | 420  | 7962 | 2331 |
| 2000 | 550  | 90 | 490  | 1870 | 490  | 9099 | 2664 |