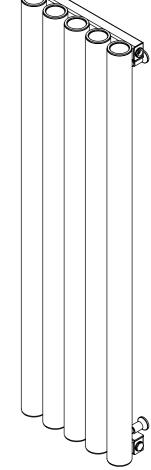

Height

Н

mm

400

Length

mm

340

Depth

mm

90





Pipe Centres

mm

280

**Bracket Centres** 

mm

280

mm

270

**Heat Output** 

Watts

330

BTU

1127







115-130



40-55

**Side View** 





Front View

## **Plumbing Position:**



Vertical/horizontal mount All Dimensions are in mm Max.Working Pressure: 10 Bar Max.Working Temperature: 120° C Inlet / Outlet: 1/2" BSP Fuel: E/H/D

Manufacturing Tolerance: - 5 mm

| Installation | Accessories: |
|--------------|--------------|
|              |              |





| 400  | 410  | 90 | 350  | 270  | 350  | 1353 | 396  |
|------|------|----|------|------|------|------|------|
| 400  | 480  | 90 | 420  | 270  | 420  | 1578 | 462  |
| 400  | 550  | 90 | 490  | 270  | 490  | 1803 | 528  |
| 400  | 620  | 90 | 560  | 270  | 560  | 2029 | 594  |
| 400  | 690  | 90 | 630  | 270  | 630  | 2254 | 660  |
| 400  | 830  | 90 | 770  | 270  | 770  | 2705 | 792  |
| 400  | 970  | 90 | 910  | 270  | 910