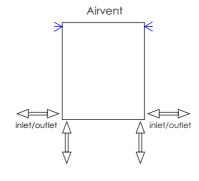

## **Plumbing Position:**

Vertical/horizontal mount All Dimensions are in mm Max.Working Pressure: 10 Bar Max.Working Temperature: 120° C Inlet / Outlet: 1/2" BSP Fuel: E/H/D

Manufacturing Tolerance: - 5 mm