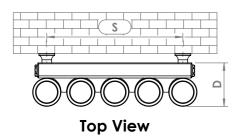

Height

Н

mm

400

Length

mm

340

Depth

mm

90

Pipe Centres

mm

280

**Bracket Centres** 

mm

280

mm

270

**Heat Output** 

Watts

330

BTU

1127

115-130