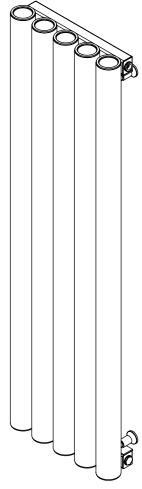

Height

Н

mm

400

Length

mm

340

Depth

mm

90





Pipe Centres

mm

280

**Bracket Centres** 

mm

280

mm

270

**Heat Output** 

Watts

330

BTU

1127







115-130



40-55

**Side View** 





Front View

## **Plumbing Position:**



Vertical/horizontal mount All Dimensions are in mm Max.Working Pressure: 10 Bar Max.Working Temperature: 120° C Inlet / Outlet: 1/2" BSP Fuel: E/H/D

Manufacturing Tolerance: - 5 mm

| Installation | Accessories: |
|--------------|--------------|
|              |              |





| 400  | 410  | 90 | 350  | 270  | 350  | 1353 | 396  |
|------|------|----|------|------|------|------|------|
| 400  | 480  | 90 | 420  | 270  | 420  | 1578 | 462  |
| 400  | 550  | 90 | 490  | 270  | 490  | 1803 | 528  |
| 400  | 620  | 90 | 560  | 270  | 560  | 2029 | 594  |
| 400  | 690  | 90 | 630  | 270  | 630  | 225