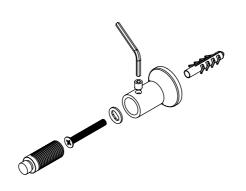

| Installation | Accessories: |
|--------------|--------------|
|              |              |

| 400  | 410  | 90 | 350  | 270  | 350  | 1353 | 396  |
|------|------|----|------|------|------|------|------|
| 400  | 480  | 90 | 420  | 270  | 420  | 1578 | 462  |
| 400  | 550  | 90 | 490  | 270  | 490  | 1803 | 528  |
| 400  | 620  | 90 | 560  | 270  | 560  | 2029 | 594  |
| 400  | 690  | 90 | 630  | 270  | 630  | 2254 | 660  |
| 400  | 830  | 90 | 770  | 270  | 770  | 2705 | 792  |
| 400  | 970  | 90 | 910  | 270  | 910  | 3156 | 924  |
| 400  | 1110 | 90 | 1050 | 270  | 1050 | 3607 | 1056 |
| 600  | 340  | 90 | 280  | 470  | 280  | 1691 | 495  |
| 600  | 410  | 90 | 350  | 470  | 350  | 2029 | 594  |
| 600  | 480  | 90 | 420  | 470  | 420  | 2367 | 693  |
| 600  | 550  | 90 | 490  | 470  | 490  | 2705 | 792  |
| 600  | 620  | 90 | 560  | 470  | 560  | 3043 | 891  |
| 600  | 690  | 90 | 630  | 470  | 630  | 3381 | 990  |
| 600  | 830  | 90 | 770  | 470  | 770  | 4058 | 1188 |
| 600  | 970  | 90 | 910  | 470  | 910  | 4734 | 1386 |
| 600  | 1110 | 90 | 1050 | 470  | 1050 | 5410 | 1584 |
| 1500 | 270  | 90 | 210  | 1370 | 210  | 3429 | 1004 |
| 1500 | 340  | 90 | 280  | 1370 | 280  | 4287 | 1255 |
| 1500 | 410  | 90 | 350  | 1370 | 350  | 5144 | 1506 |
| 1500 | 550  | 90 | 490  | 1370 | 490  | 6859 | 2008 |
| 1800 | 270  | 90 | 210  | 1670 | 210  | 4085 | 1196 |
| 1800 | 340  | 90 | 280  | 1670 | 280  | 5106 | 1495 |
| 2000 | 270  | 90 | 210  | 1870 | 210  | 4550 | 1332 |
| 2000 | 340  | 90 | 280  | 1870 | 280  | 5687 | 1665 |
| 2000 | 410  | 90 | 350  | 1870 | 350  | 6824 | 1998 |
| 2000 | 480  | 90 | 420  | 1870 | 420  | 7962 | 2331 |
| 2000 | 550  | 90 | 490  | 1870 | 490  | 9099 | 2664 |