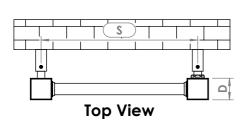

## **Plumbing Position:**

Vertical mount All Dimensions are in mm Max.Working Pressure: 10 Bar Max.Working Temperature: 120° C Inlet / Outlet : 1/2" BSP Fuel : E/H/D

Manufacturing Tolerance : - 5 mm

| Height<br>H<br>mm | Length<br>L<br>mm | Depth<br>D<br>mm | Pipe Centres C mm | <b>Bracket Centres</b> |         | Heat Output |       |
|-------------------|-------------------|------------------|-------------------|------------------------|---------|-------------|-------|
|                   |                   |                  |                   | F<br>mm                | S<br>mm | вти         | Watts |
|                   |                   |                  |                   |                        |         |             |       |
| 1500              | 330               | 40               | 290               | 1340                   | 290     | 2497        | 731   |
| 1800              | 330               | 40               | 290               | 1640                   | 290     | 3173        | 929   |
| 2000              | 330               | 40               | 290               | 1840                   | 290     | 3532        | 1034  |