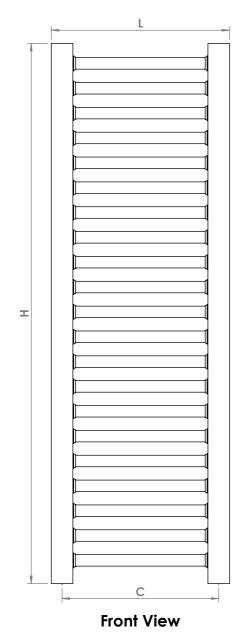

## **Plumbing Position:**

Vertical mount All Dimensions are in mm Max.Working Pressure: 10 Bar Max.Working Temperature: 120° C Inlet / Outlet : 1/2" BSP Fuel : E/H/D

Manufacturing Tolerance : - 5 mm

| Height<br>H<br>mm | Length<br>L<br>mm | Depth<br>D<br>mm | Pipe Centres C mm | <b>Bracket Centres</b> |         | Heat Output |       |
|-------------------|-------------------|------------------|-------------------|------------------------|---------|-------------|-------|
|                   |                   |                  |                   | F<br>mm                | S<br>mm | вти         | Watts |
|                   |                   |                  |                   |                        |         |             |       |
| 1500              | 330               | 40               | 290               | 1340                   | 290     | 2497        | 731   |
| 1800              | 330               | 40               | 290               | 1640                   | 290     | 3173        | 929   |
| 2000              | 330               | 40               | 290               | 1840                   | 290     | 3532        | 1034  |