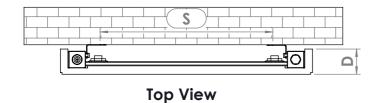

## Installation Accessories:

## **Plumbing Position:**

Vertical mount All Dimensions are in mm Max.Working Pressure: 10 Bar Max.Working Temperature: 120° C Inlet / Outlet : 1/2" BSP Fuel : E/H/D

Manufacturing Tolerance: - 5 mm

| Height<br>H<br>mm | Length<br>L<br>mm | Depth<br>D<br>mm | Pipe Centres<br>C<br>mm | <b>Bracket Centres</b> |         | Heat Output |       |
|-------------------|-------------------|------------------|-------------------------|------------------------|---------|-------------|-------|
|                   |                   |                  |                         | F                      | S<br>mm | вти         | Watts |
|                   |                   |                  |                         |                        |         |             |       |
| 1285              | 600               | 60               | 520                     | 575                    | 407     | 2507        | 734   |
| 1725              | 600               | 60               | 520                     | 987                    | 407     | 3354        | 982   |