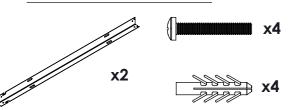

## **Luxury Bathroom Solutions**

## MARBELLA











## Installation Accessories:







## **Plumbing Position:**



Vertical mount All Dimensions are in mm Max.Working Pressure: 10 Bar Max.Working Temperature: 120° C Inlet / Outlet : 1/2" BSP Fuel : E/H/D

Manufacturing Tolerance: - 5 mm

| Height<br>H<br>mm | Length<br>L<br>mm | Depth<br>D<br>mm | Pipe Centres<br>C<br>mm | <b>Bracket Centres</b> |         | Heat Output |       |
|-------------------|-------------------|------------------|-------------------------|------------------------|---------|-------------|-------|
|                   |                   |                  |                         | F                      | S<br>mm | вти         | Watts |
|                   |                   |                  |                         |                        |         |             |       |
| 1285