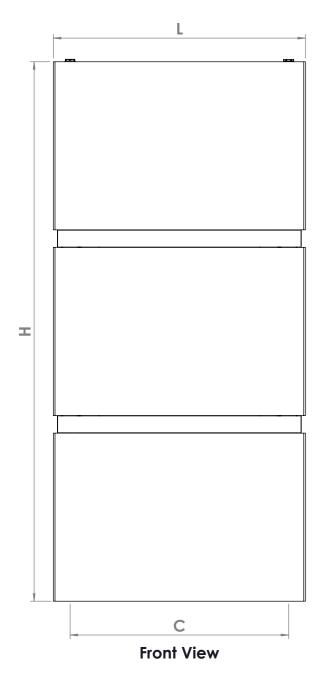

## **Plumbing Position:**

Vertical mount All Dimensions are in mm Max.Working Pressure: 10 Bar Max.Working Temperature: 120° C Inlet / Outlet : 1/2" BSP Fuel : E/H/D

Manufacturing Tolerance: - 5 mm

| Height<br>H<br>mm | Length<br>L<br>mm | Depth<br>D<br>mm | Pipe Centres<br>C<br>mm | <b>Bracket Centres</b> |         | Heat Output |       |
|-------------------|-------------------|------------------|-------------------------|------------------------|---------|-------------|-------|
|                   |                   |                  |                         | F                      | S<br>mm | вти         | Watts |
|                   |                   |                  |                         |                        |         |             |       |
| 1285              | 600               | 60               | 520                     | 575                    | 407     | 2507        | 734   |
| 1725              | 600               | 60               | 520                     | 987                    | 407     | 3354        | 982   |