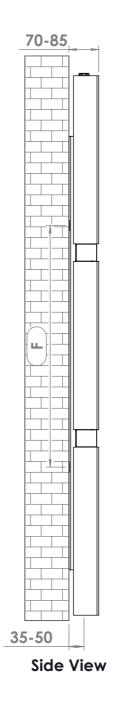

## **Plumbing Position:**

Vertical mount All Dimensions are in mm Max.Working Pressure: 10 Bar Max.Working Temperature: 120° C Inlet / Outlet : 1/2" BSP Fuel : E/H/D

Manufacturing Tolerance: - 5 mm

| Height<br>H<br>mm | Length<br>L<br>mm | Depth<br>D<br>mm | Pipe Centres<br>C<br>mm | <b>Bracket Centres</b> |         | Heat Output |       |
|-------------------|-------------------|------------------|-------------------------|------------------------|---------|-------------|-------|
|                   |                   |                  |                         | F                      | S<br>mm | вти         | Watts |
|                   |                   |                  |                         |                        |         |             |       |
| 1285              | 600               | 60               | 520                     | 575                    | 407     | 2507        | 734   |
| 1725              | 600               | 60               | 520                     | 987                    | 407     | 3354        | 982   |