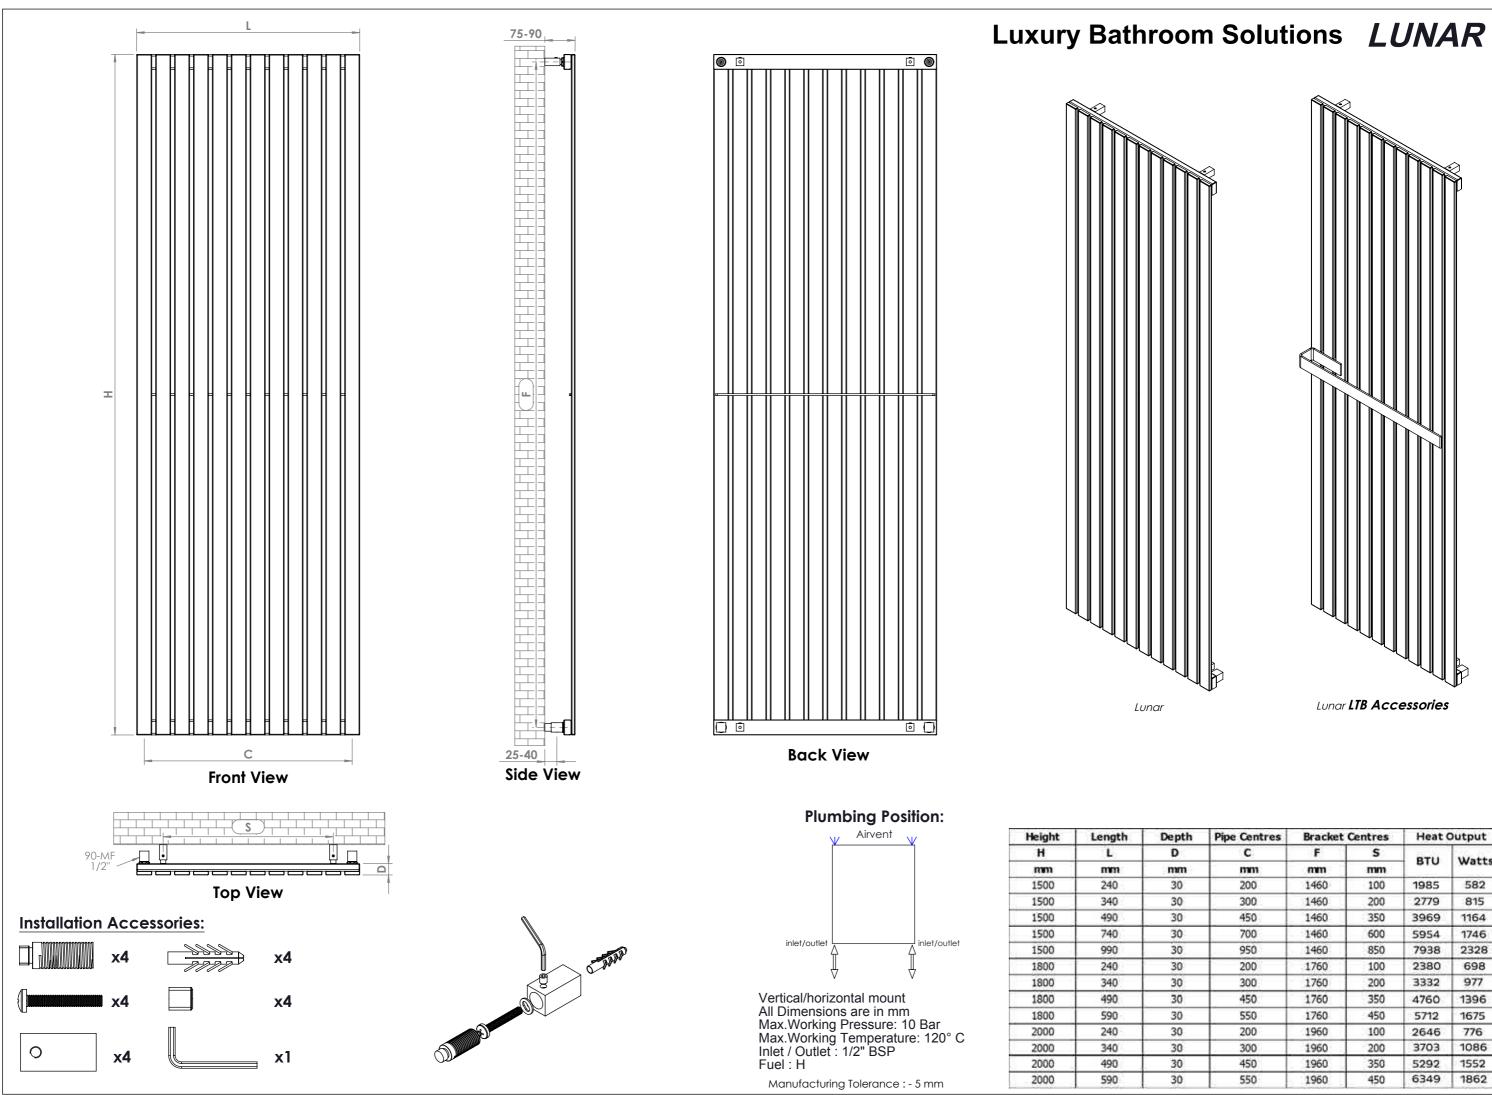

|   | Depth<br>D<br>mm | Pipe Centres<br>C<br>mm | Bracket Centres |         | Heat Output |       |
|---|------------------|-------------------------|-----------------|---------|-------------|-------|
|   |                  |                         | F               | S<br>mm | вти         | Watts |
|   |                  |                         |                 |         |             |       |
|   | 30               | 300                     | 1460            | 200     | 2779        | 815   |
|   | 30               | 450                     | 1460            | 350     | 3969        | 1164  |
|   | 30               | 700                     | 1460            | 600     | 5954        | 1746  |
|   | 30               | 950                     | 1460            | 850     | 7938        | 2328  |
| - | 30               | 200                     | 1760            | 100     | 2380        | 698   |
|   | 30               | 300                     | 1760            | 200     | 3332        | 977   |
|   | 30               | 450                     | 1760            | 350     | 4760        | 1396  |
|   | 30               | 550                     | 1760            | 450     | 5712        | 1675  |
|   | 30               | 200                     | 1960            | 100     | 2646        | 776   |
|   | 30               | 300                     | 1960            | 200     | 3703        | 1086  |
| _ | 30               | 450                     | 1960            | 350     | 5292        | 1552  |
|   | 30               | 550                     | 1960            | 450     | 6349        | 1862  |