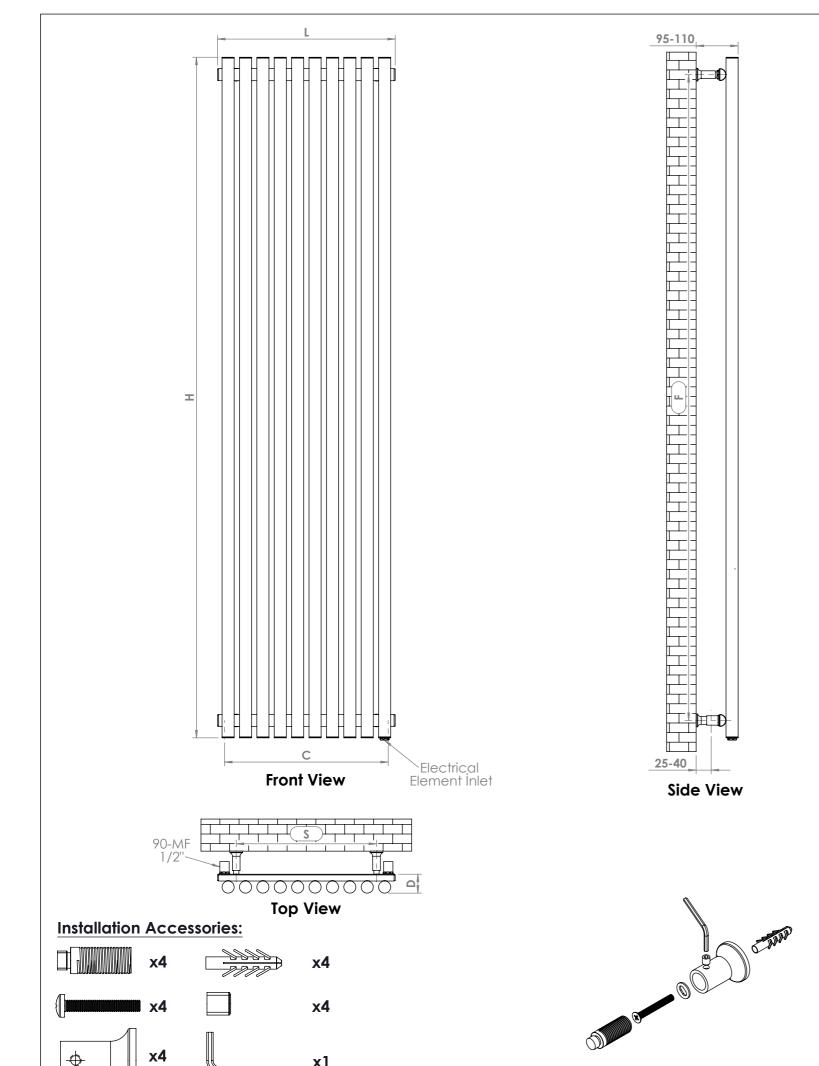

## **Plumbing Position:**

Vertical/horizontal mount All Dimensions are in mm Max.Working Pressure: 10 Bar Max.Working Temperature: 120° C Inlet / Outlet : 1/2" BSP Fuel : E/H/D

## **Luxury Bathroom Solutions**

Manufacturing Tolerance : - 5 mm

| Height | Length | Depth | Pipe Centres | Bracket Centres |     | Heat Output |       |
|--------|--------|-------|--------------|-----------------|-----|-------------|-------|
| Н      | L      | D     | С            | F               | S   | вти         | Watts |
| mm     | mm     | mm    | mm           | mm              | mm  |             |       |
| 1000   | 470    | 50    | 433          | 908             | 370 | 2978        | 872   |
| 1500   | 470    | 50    | 433          | 1408            | 370 | 4485        | 1313  |
| 1800   | 470    | 50    | 433          | 1708            | 370 | 5362        | 1570  |
| 2000   | 470    | 50    | 433          | 1908            | 370 | 5960        | 1745  |