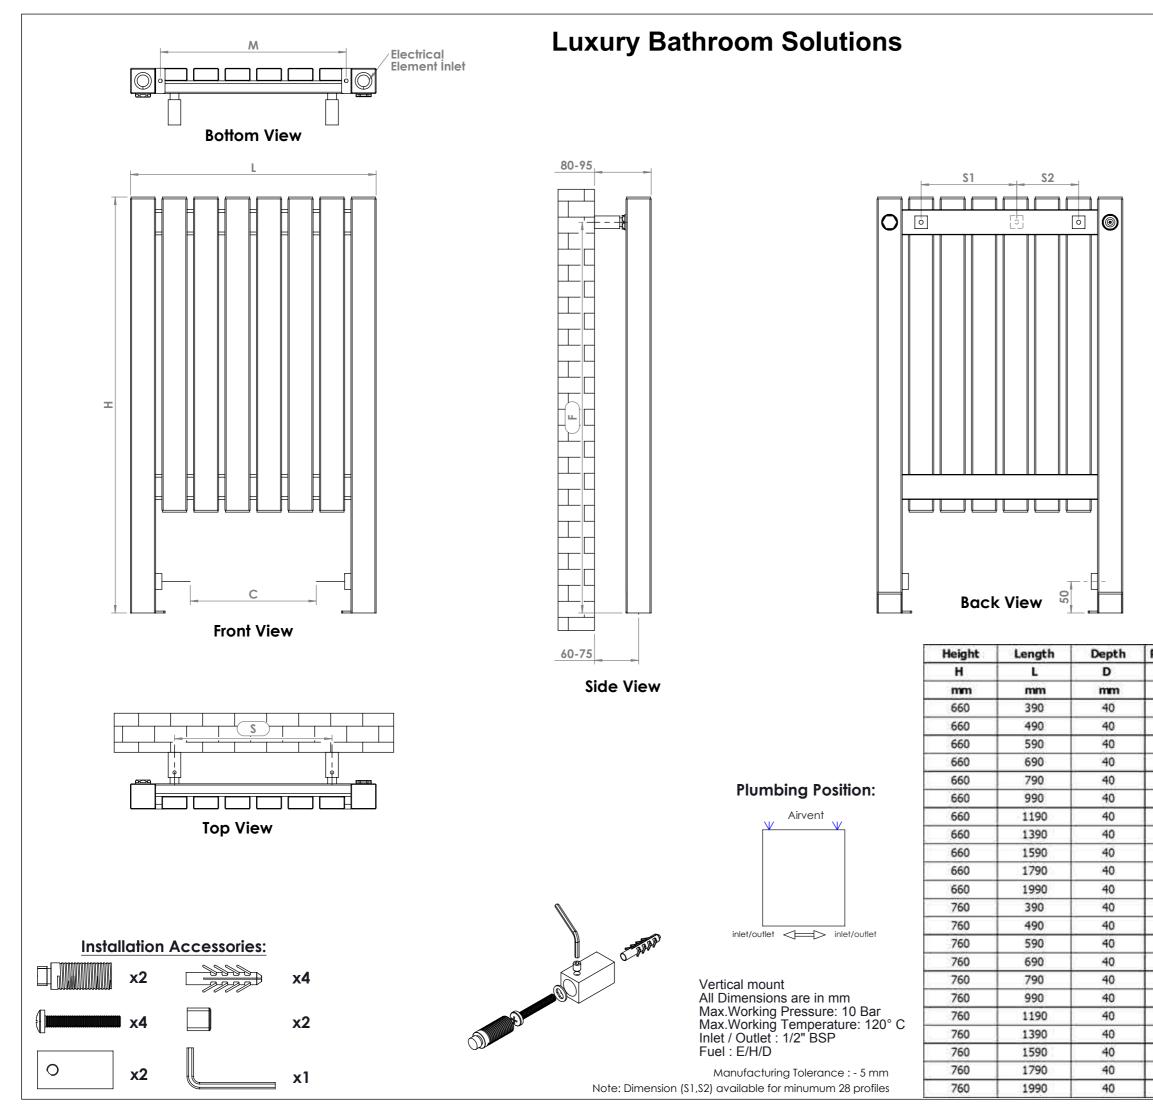

| Pipe Centres<br>C<br>mm | Bracket Centres |                 |      | Heat Output |       |
|-------------------------|-----------------|-----------------|------|-------------|-------|
|                         | F               | S (S1-S2)<br>mm | M    | вти         | Watts |
|                         |                 |                 |      |             |       |
| 300                     | 620             | 350             | 395  | 1899        | 556   |
| 400                     | 620             | 450             | 495  | 2247        | 658   |
| 500                     | 620             | 550             | 595  | 2596        | 760   |
| 600                     | 620             | 650             | 695  | 2944        | 862   |
| 800                     | 620             | 850             | 895  | 3641        | 1066  |
| 1000                    | 620             | 1050            | 1095 | 4338        | 1270  |
| 1200                    | 620             | 650-600         | 1295 | 5427        | 1589  |
| 1400                    | 620             | 750-700         | 1495 | 5731        | 1678  |
| 1600                    | 620             | 850-800         | 1695 | 6428        | 1882  |
| 1800                    | 620             | 950-900         | 1895 | 7125        | 2086  |
| 200                     | 720             | 250             | 295  | 1861        | 545   |
| 300                     | 720             | 350             | 395  | 2279        | 667   |
| 400                     | 720             | 450             | 495  | 2697        | 790   |
| 500                     | 720             | 550             | 595  | 3115        | 912   |
| 600                     | 720             | 650             | 695  | 3533        | 1034  |
| 800                     | 720             | 850             | 895  | 4369        | 1279  |
| 1000                    | 720             | 1050            | 1095 | 5205        | 1524  |
| 1200                    | 720             | 650-600         | 1295 | 6513        | 1907  |
| 1400                    | 720             | 750-700         | 1495 | 6878        | 2008  |
| 1600                    | 720             | 850-800         | 1695 | 7714        | 2258  |
| 1800                    | 720             | 950-900         | 1895 | 8550        | 2503  |