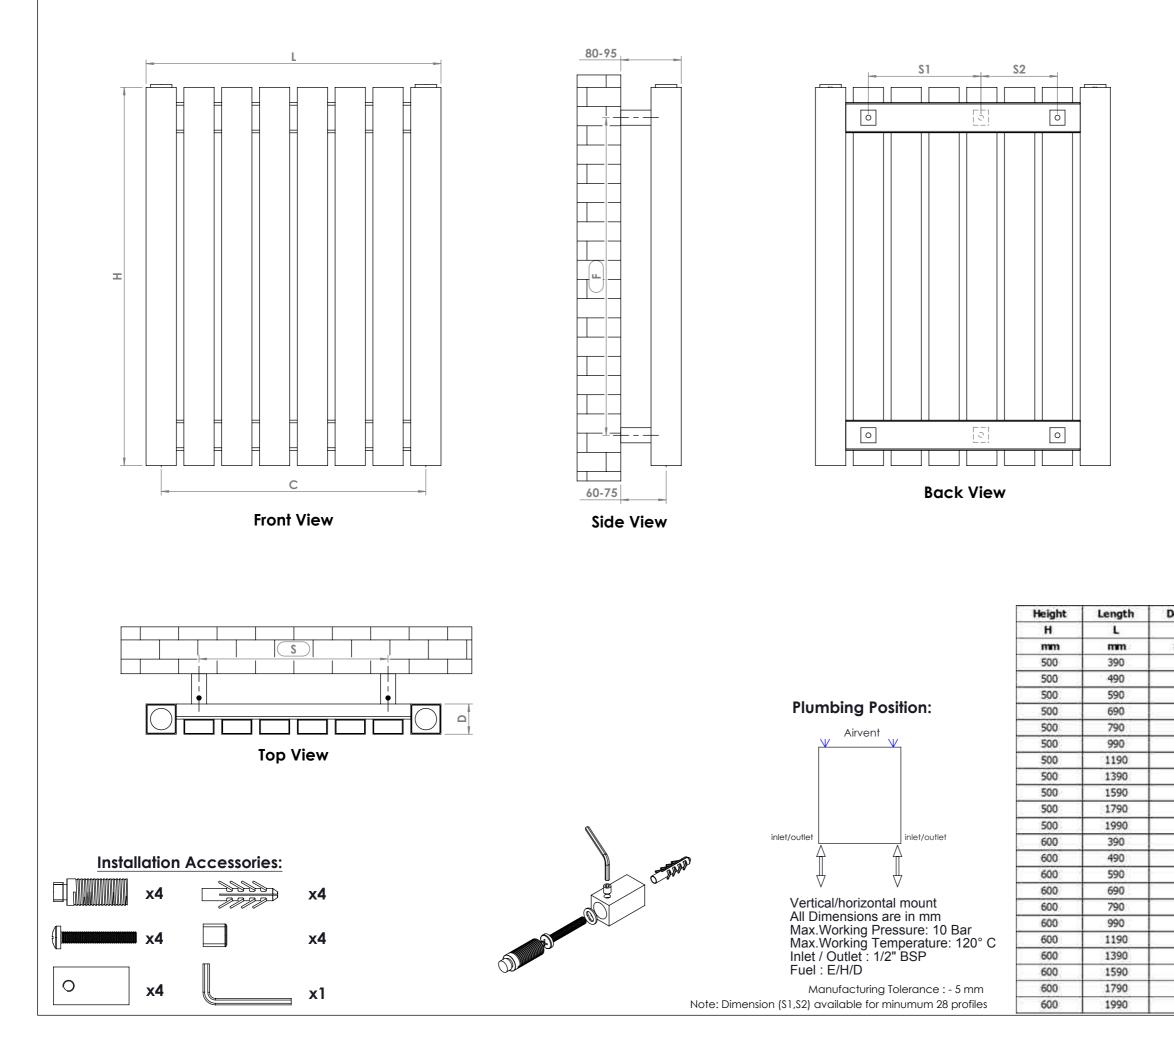

## ARATE

| Heat Output |      | Bracket Centres |     | Pipe Centres | Depth   |
|-------------|------|-----------------|-----|--------------|---------|
| Watts       | BTU  | S (S1-S2)<br>mm | F   | Cmm          | D<br>mm |
|             |      |                 |     |              |         |
| 524         | 1790 | 350             | 420 | 450          | 40      |
| 626         | 2138 | 450             | 420 | 550          | 40      |
| 730         | 2493 | 550             | 420 | 650          | 40      |
| 830         | 2835 | 650             | 420 | 750          | 40      |
| 1034        | 3532 | 850             | 420 | 950          | 40      |
| 1238        | 4229 | 1050            | 420 | 1150         | 40      |
| 1442        | 4925 | 650-600         | 420 | 1350         | 40      |
| 1646        | 5622 | 750-700         | 420 | 1550         | 40      |
| 1850        | 6319 | 850-800         | 420 | 1750         | 40      |
| 2054        | 7016 | 950-900         | 420 | 1950         | 40      |
| 506         | 1730 | 250             | 520 | 350          | 40      |
| 629         | 2148 | 350             | 520 | 450          | 40      |
| 751         | 2566 | 450             | 520 | 550          | 40      |
| 876         | 2992 | 550             | 520 | 650          | 40      |
| 996         | 3402 | 650             | 520 | 750          | 40      |
| 1241        | 4238 | 850             | 520 | 950          | 40      |
| 1486        | 5074 | 1050            | 520 | 1150         | 40      |
| 1730        | 5910 | 650-600         | 520 | 1350         | 40      |
| 1975        | 6746 | 750-700         | 520 | 1550         | 40      |
| 2220        | 7583 | 850-800         | 520 | 1750         | 40      |
| 2465        | 8419 | 950-900         | 520 | 1950         | 40      |