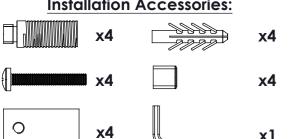

## **Installation Accessories:**

Vertical mount
(Horizontal mount is possible by special order)
All Dimensions are in mm
Max.Working Pressure: 10 Bar
Max.Working Temperature: 120° C
Inlet / Outlet: 1/2" BSP