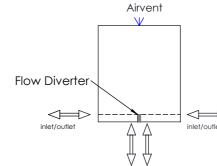

## **Plumbing Position:**

When mounting vertically, please observe that the collector fitted with a flow diverter is mounted at the bottom. This can be verified by visually checking or by referring to the installation diagram

When mounting horizontally, please knock through the centre hole of the diverter using a suitable rod. Please remove the disk if it comes loose and can be removed from a tapping