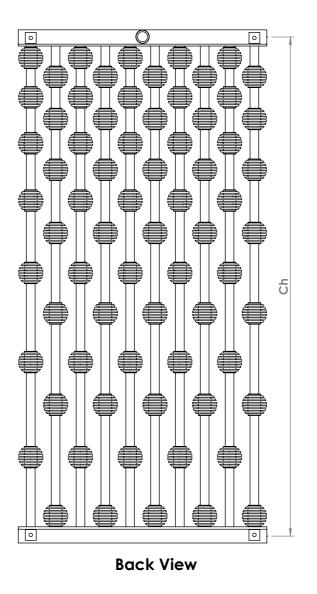

Fuel : E/H/D

Manufacturing Tolerance: - 5 mm

|        |        |       |                          |                            |                 |     |             | . •   |
|--------|--------|-------|--------------------------|----------------------------|-----------------|-----|-------------|-------|
| Height | Length | Depth | Pipe Centres<br>Vertical | Pipe Centres<br>Horizontal | Bracket Centres |     | Heat Output |       |
| Н      | L      | D     | C-C1                     | Ch                         | F               | S   | вти         | Watts |
| mm     | mm     | mm    | mm                       | mm                         | mm              | mm  |             |       |
| 950    | 460    | 45    | 50-550                   | 920                        | 920             | 414 | 3349        | 982   |
| 1600   | 460    | 45    | 50-550                   | 1570                       | 1570            | 414 | 5159        | 1513  |