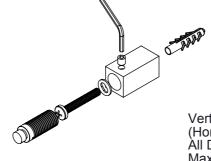

## **Plumbing Position:**

When mounting vertically, please observe that the collector fitted with a flow diverter is mounted at the bottom. This can be verified by visually checking or by referring to the installation diagram

When mounting horizontally, please knock through the centre hole of the diverter using a suitable rod. Please remove the disk if it comes loose and can be removed from a tapping