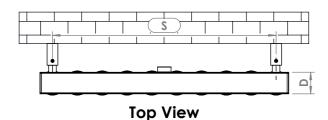

Fuel : E/H/D

Manufacturing Tolerance: - 5 mm

|        |        |       |                          |                            |                 |     |             | . •   |
|--------|--------|-------|--------------------------|----------------------------|-----------------|-----|-------------|-------|
| Height | Length | Depth | Pipe Centres<br>Vertical | Pipe Centres<br>Horizontal | Bracket Centres |     | Heat Output |       |
| Н      | L      | D     | C-C1                     | Ch                         | F               | S   | вти         | Watts |
| mm     | mm     | mm    | mm                       | mm                         | mm              | mm  |             |       |
| 950    | 460    | 45    | 50-550                   | 920                        | 920             | 414 | 3349        | 982   |
| 1600   | 460    | 45    | 50-550                   | 1570                       | 1570            | 414 | 5159        | 1513  |