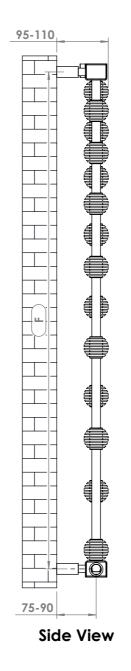

## **Plumbing Position:**

When mounting vertically, please observe that the collector fitted with a flow diverter is mounted at the bottom. This can be verified by visually checking or by referring to the installation diagram

When mounting horizontally, please knock through the centre hole of the diverter using a suitable rod. Please remove the disk if it comes loose and can be removed from a tapping

## **Installation Accessories:**

Vertical mount
(Horizontal mount is possible by special order)
All Dimensions are in mm
Max.Working Pressure: 10 Bar
Max.Working Temperature: 120° C
Inlet / Outlet: 1/2" BSP

Fuel : E/H/D

Manufacturing Tolerance: - 5 mm

|        |        |       |                          |                            |                 |     |             | . •   |
|--------|--------|-------|--------------------------|----------------------------|-----------------|-----|-------------|-------|
| Height | Length | Depth | Pipe Centres<br>Vertical | Pipe Centres<br>Horizontal | Bracket Centres |     | Heat Output |       |
| Н      | L      | D     | C-C1                     | Ch                         | F               | S   | вти         | Watts |
| mm     | mm     | mm    | mm                       | mm                         | mm              | mm  |             |       |
| 950    | 460    | 45    | 50-550                   | 920                        | 920             | 414 | 3349        | 982   |
| 1600   | 460    | 45    | 50-550                   | 1570                       | 1570            | 414 | 5159        | 1513  |