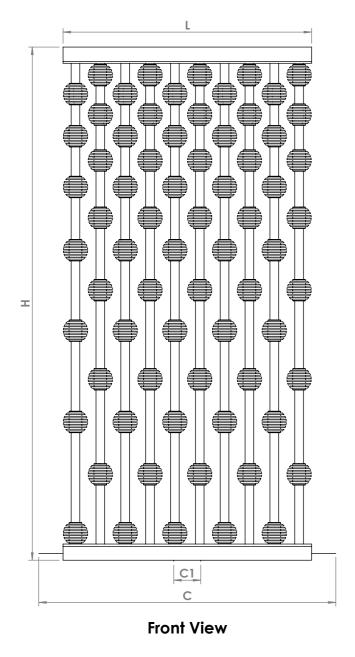

## **Installation Accessories:**

Vertical mount
(Horizontal mount is possible by special order)
All Dimensions are in mm
Max.Working Pressure: 10 Bar
Max.Working Temperature: 120° C
Inlet / Outlet: 1/2" BSP

Fuel : E/H/D

Manufacturing Tolerance: - 5 mm

|        |        |       |                          |                            |                 |     |             | . •   |
|--------|--------|-------|--------------------------|----------------------------|-----------------|-----|-------------|-------|
| Height | Length | Depth | Pipe Centres<br>Vertical | Pipe Centres<br>Horizontal | Bracket Centres |     | Heat Output |       |
| Н      | L      | D     | C-C1                     | Ch                         | F               | S   | вти         | Watts |
| mm     | mm     | mm    | mm                       | mm                         | mm              | mm  |             |       |
| 950    | 460    | 45    | 50-550                   | 920                        | 920             | 414 | 3349        | 982   |
| 1600   | 460    | 45    | 50-550                   | 1570                       | 1570            | 414 | 5159        | 1513  |